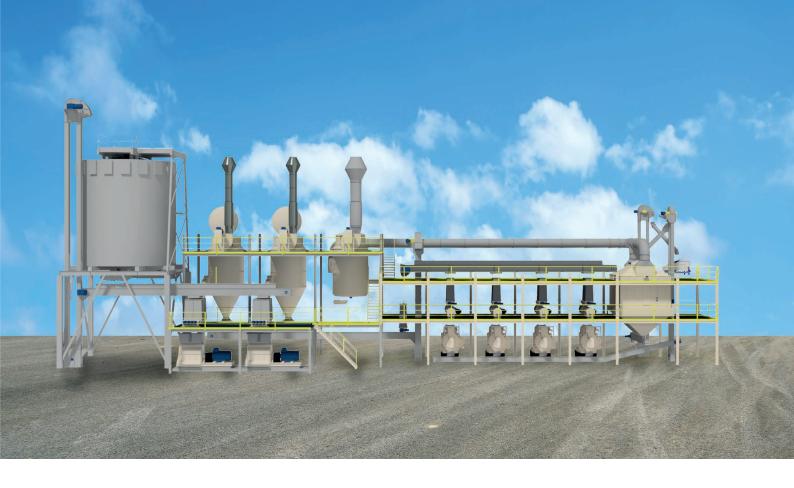

## Process Flow for Wood-Based Biomass Processing

## PRE-GRINDING SIZE REDUCTION

Wood chips need reduction in an ANDRITZ wet grinder hammer mill system before drying.

DRYING

Downsized chips, sawdust or shavings are dried to reduce the moisture down to the required level using either a rotary drum or a low temperature belt dryer before the ANDRITZ fine grinder hammer mill system.

FINE-GRINDING

The ANDRITZ fine grinding hammer mill system creates homogeneous material ideally suitable for pelleting. Variable hammer speeds are available for optimized grinding, before the material is pneumatically conveyed to a cyclone or filter.

## **PELLETING**

The ANDRITZ pelleting system provides reliable, efficient, and high-quality pellet production. Based on our diverse range of pellet mills, ANDRITZ matches the equipment to the raw material and required capacity for optimal performance.

## COOLING

To ensure pellet quality and maximize safety during storage and transport of the pellets, ANDRITZ cooler system reduce temperatures using ambient air. Pellet diameter and cooling time determine the cooler size needed.

## **FINAL SHIFTING**

Finally, the pellets pass through a sifter to remove fines which get recirculated back into the process. This guarantees the pellets meet the highest quality standards.

NG PELLETING COOLING SILO / OUTLOADING