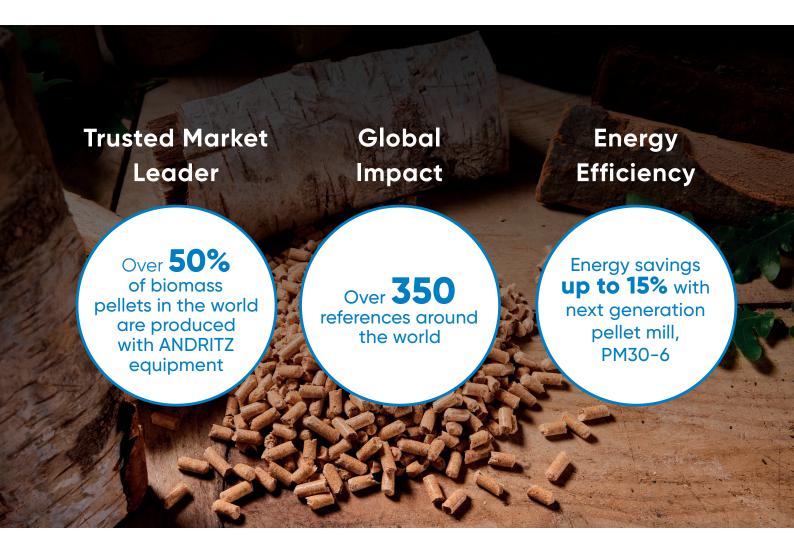

## Did you know?

Nearly **5 million tons** of oil annually are replaced with CO<sub>2</sub>-neutral fuel produced from ANDRITZ equipment.

Tell us your requirements.

From single units to full plants, we deliver.