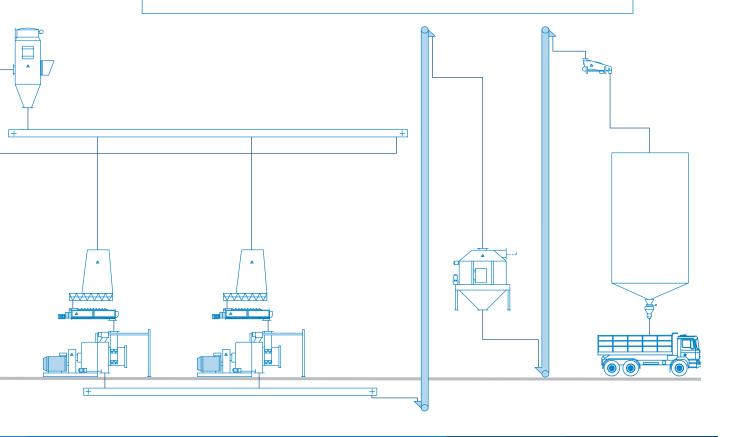

## **PELLETING**

The ANDRITZ pelleting system provides reliable, efficient, and high-quality pellet production. Based on our diverse range of pellet mills, ANDRITZ matches the equipment to the raw material and required capacity for optimal performance.

## COOLING

To ensure pellet quality and maximize safety during storage and transport of the pellets, ANDRITZ cooler system reduce temperatures using ambient air. Pellet diameter and cooling time determine the cooler size needed.

## **FINAL SHIFTING**

Finally, the pellets pass through a sifter to remove fines which get recirculated back into the process. This guarantees the pellets meet the highest quality standards.

NG PELLETING COOLING SILO / OUTLOADING