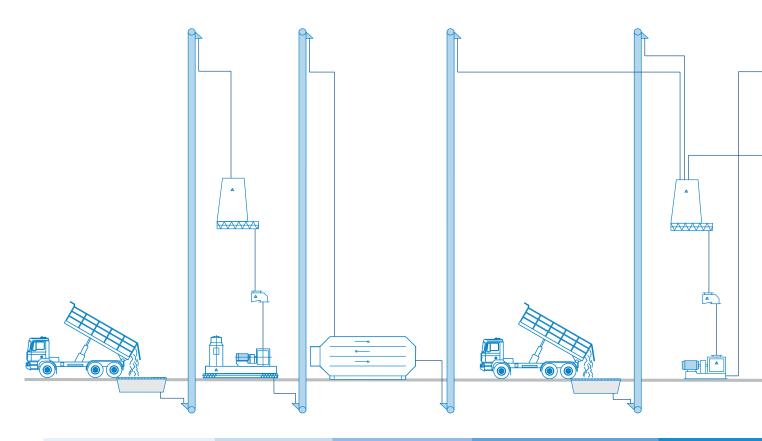

## Process Flow for Wood-Based Biomass Processing

## PRE-GRINDING SIZE REDUCTION

Wood chips need reduction in an ANDRITZ wet grinder hammer mill system before drying.

DRYING

Downsized chips, sawdust or shavings are dried to reduce the moisture down to the required level using either a rotary drum or a low temperature belt dryer before the ANDRITZ fine grinder hammer mill system.

FINE-GRINDING

The ANDRITZ fine grinding hammer mill system creates homogeneous material ideally suitable for pelleting. Variable hammer speeds are available for optimized grinding, before the material is pneumatically conveyed to a cyclone or filter.