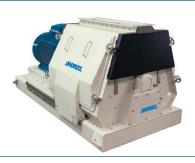

## PRE-GRINDING SIZE REDUCTION

Wood chips need reduction in an ANDRITZ wet grinder hammer mill system before drying.

DRYING

Downsized chips, sawdust or shavings are dried to reduce the moisture down to the required level using either a rotary drum or a low temperature belt dryer before the ANDRITZ fine grinder hammer mill system.

FINE-GRINDING

The ANDRITZ fine grinding hammer mill system creates homogeneous material ideally suitable for pelleting. Variable hammer speeds are available for optimized grinding, before the material is pneumatically conveyed to a cyclone or filter.

## GRINDING

## Multimill B