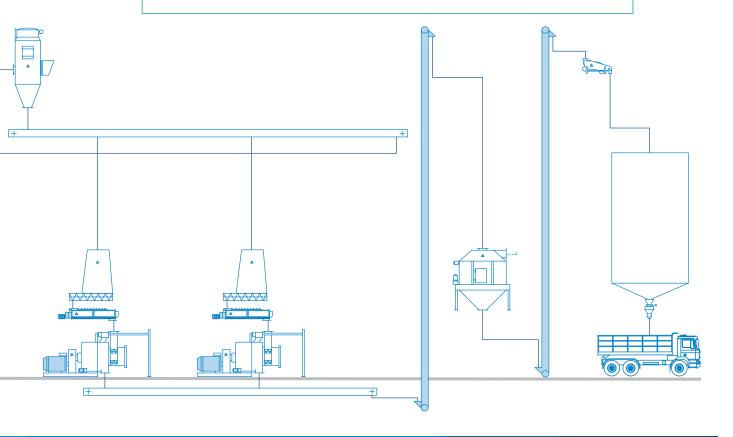

## **PELLETING**

The ANDRITZ pelleting system provides reliable, efficient, and high-quality pellet production. Based on our diverse range of pellet mills, ANDRITZ matches the equipment to the raw material and required capacity for optimal performance.

## COOLING

To ensure pellet quality and maximize safety during storage and transport of the pellets, ANDRITZ cooler system reduce temperatures using ambient air. Pellet diameter and cooling time determine the cooler size needed.

## **FINAL SHIFTING**

Finally, the pellets pass through a sifter to remove fines which get recirculated back into the process. This guarantees the pellets meet the highest quality standards.

## **AUTOMATION AND DIGITALISATION**

Our advanced process control solutions give you full control over operations, delivering maximum efficiency, reduced downtime, and consistent quality. With real-time monitoring and a digitalized dashboard covering all process steps, you can make better decisions and boost productivity for long-term success.

NG PELLETING COOLING SILO / OUTLOADING