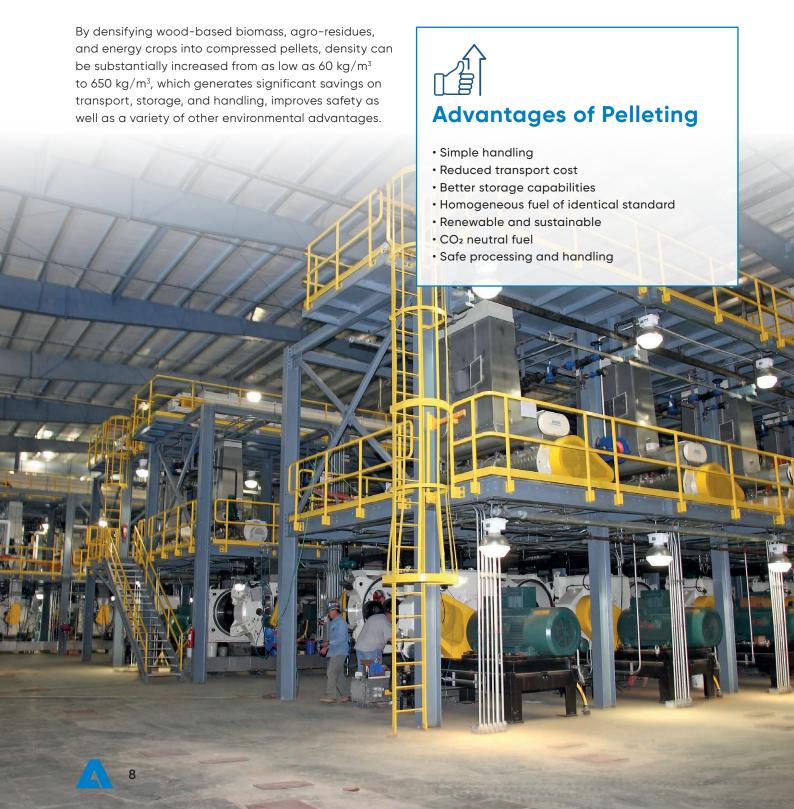

# Biomass Processing & Pelleting

ANDRITZ manufactures grinding and pelleting equipment for converting wood, wood processing and forest residues, as well as agri residues and energy crops, into uniform, densified fuel pellets for large-scale power and heat generation, residential heating, and use as raw material for further downstream processing.

## Process Flow for Wood-Based Biomass Processing