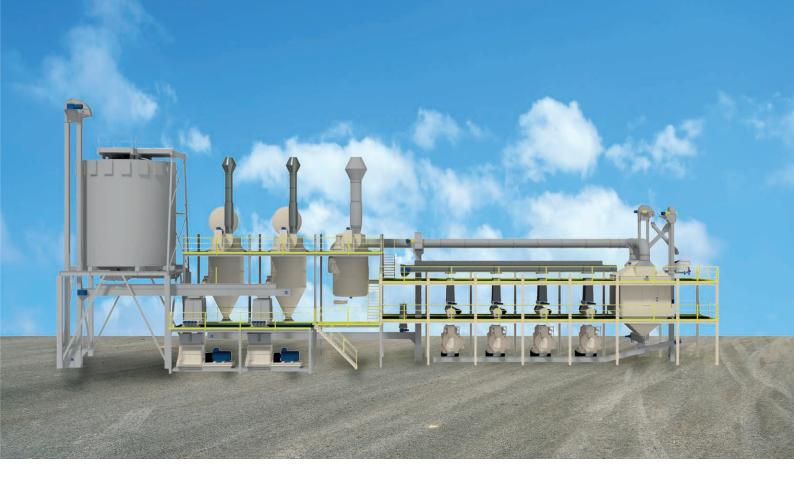

## Process Flow for Wood-Based Biomass Processing

## PRE-GRINDING SIZE REDUCTION

Wood chips need reduction in an ANDRITZ wet grinder hammer mill system before drying.

DRYING

Downsized chips, sawdust or shavings are dried to reduce the moisture down to the required level using either a rotary drum or a low temperature belt dryer before the ANDRITZ fine grinder hammer mill system.

FINE-GRINDING

The ANDRITZ fine grinding hammer mill system creates homogeneous material ideally suitable for pelleting. Variable hammer speeds are available for optimized grinding, before the material is pneumatically conveyed to a cyclone or filter.

## **PELLETING**

The ANDRITZ pelleting system provides reliable, efficient, and high-quality pellet production. Based on our diverse range of pellet mills, ANDRITZ matches the equipment to the raw material and required capacity for optimal performance.

## COOLING

To ensure pellet quality and maximize safety during storage and transport of the pellets, ANDRITZ cooler system reduce temperatures using ambient air. Pellet diameter and cooling time determine the cooler size needed.

## **FINAL SHIFTING**

Finally, the pellets pass through a sifter to remove fines which get recirculated back into the process. This guarantees the pellets meet the highest quality standards.