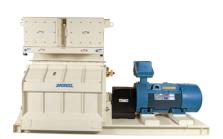

## PRE-GRINDING SIZE REDUCTION

Wood chips need reduction in an ANDRITZ wet grinder hammer mill system before drying.

DRYING

Downsized chips, sawdust or shavings are dried to reduce the moisture down to the required level using either a rotary drum or a low temperature belt dryer before the ANDRITZ fine grinder hammer mill system.

FINE-GRINDING

The ANDRITZ fine grinding hammer mill system creates homogeneous material ideally suitable for pelleting. Variable hammer speeds are available for optimized grinding, before the material is pneumatically conveyed to a cyclone or filter.

## GRINDING

## Multimill B