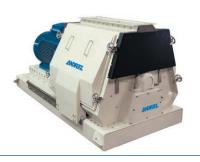

## PRE-GRINDING SIZE REDUCTION

Wood chips need reduction in an ANDRITZ wet grinder hammer mill system before drying.

DRYING

Downsized chips, sawdust or shavings are dried to reduce the moisture down to the required level using either a rotary drum or a low temperature belt dryer before the ANDRITZ fine grinder hammer mill system.

FINE-GRINDING

The ANDRITZ fine grinding hammer mill system creates homogeneous material ideally suitable for pelleting. Variable hammer speeds are available for optimized grinding, before the material is pneumatically conveyed to a cyclone or filter.

## GRINDING

## Multimill B